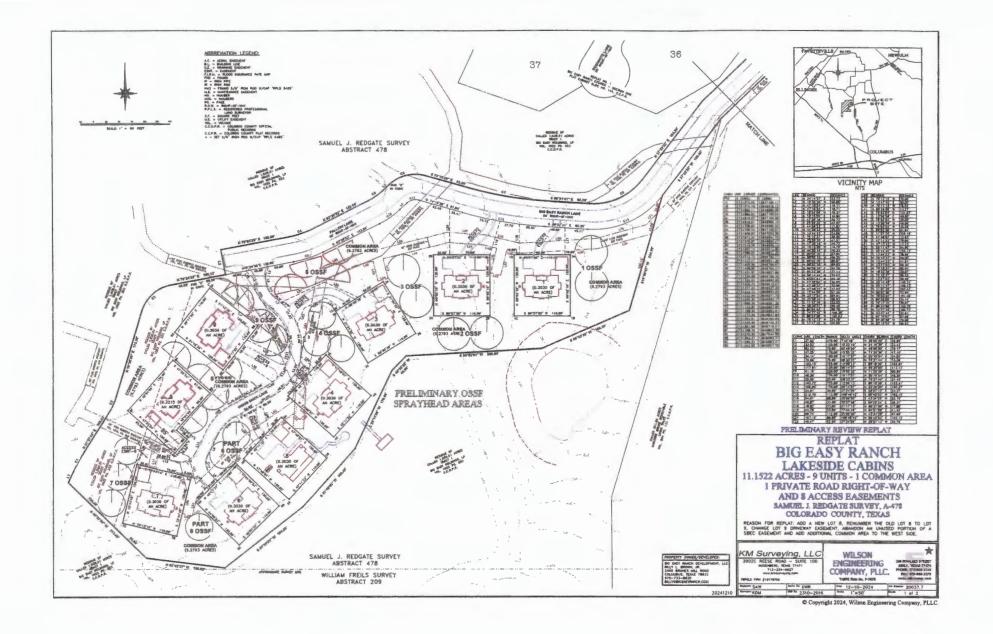

#### NOTICE OF PUBLIC HEARING FOR REPLAT

The Commissioners Court of Colorado County, Texas will consider an application for and hear any protest to a proposed replat of property out of the Samuel J. Redgate Survey, Abstract No. 478 shown on the plat of the Big Easy Ranch Lakeside Cabins, as recorded in Volume 1057, Page 455 of the Official Records and Slide No. 157 of the Plat Records of Colorado County, Texas, located in Precinct No. 3. The purpose of the proposed replat is to add a new Lot 8, renumber the old Lot 8 to Lot 9, change Lot 9 driveway easement, abandon an unused portion of a SBEC easement and add additional common area to the West side.

#### ARBREVIATION LEGEND: 37 C.C.A.P.R = COLUMBO COUNTY DIVISION, PUBLIC RECORDS C.C.P.R. = COLUMBO COUNTY PLAT RECORDS > - SET 5/8" WHO! HOW W/CAP "RPLS 3483" SAMUEL J. REDGATE SURVEY ABSTRACT 478 VICINITY MAP W ROS-S'-IN PRELIMINARY REVIEW REPLAT REPLAT REPLAT BIG EASY RANCH LAKESIDE CABINS 11.1522 ACRES - 9 UNITS - 1 COMMON AREA 1 PRIVATE ROAD RIGHT-OF-WAY I PRIVATE ROAD RIGHT-OP-WAY AND 8 ACCESS EASEMENTS SAMUEL J. REDGATE SURVEY, A-478 COLORADO COUNTY, TEXAS RIASON FOR REPAIS, ADO A NEW LOT 8 TO LOT 8 5. CHANGE LOT 9. DRIVENER EASEMENT, AMMOON AN MANISTO POTITION OF A SEE LOSSEMENT AND ADD OCTOTION. COMINION MAIL TO THE WEST SOE. WILSON SAMUEL J. REDGATE SURVEY ABSTRACT 478 ENGINEERING COMPANY, PLLC. WILLIAM FREILS SURVEY ABSTRACT 209 Copyright 2024, Wilson Engineering Company, PLLC