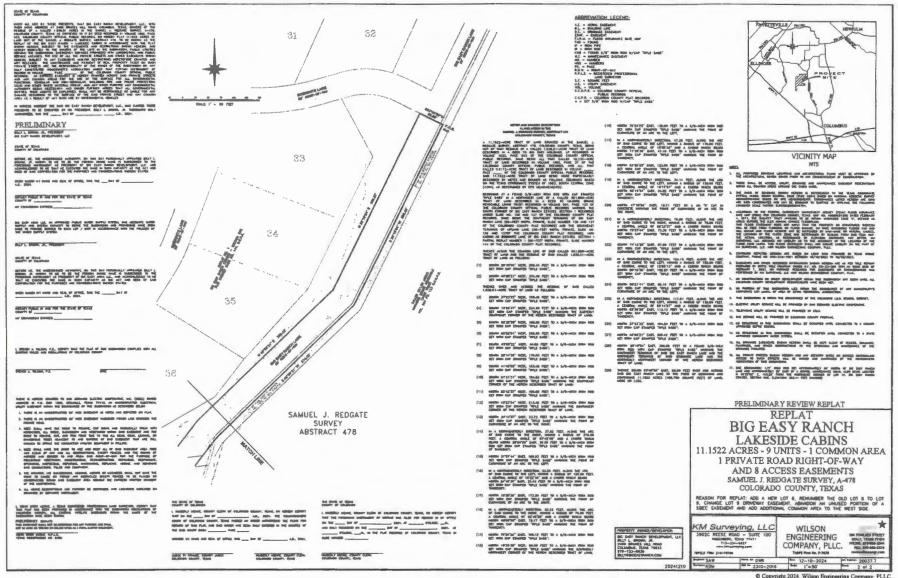

#### NOTICE OF PUBLIC HEARING FOR REPLAT

The Commissioners Court of Colorado County, Texas will consider an application for and hear any protest to a proposed replat of property out of the Samuel J. Redgate Survey, Abstract No. 478 shown on the plat of the Big Easy Ranch Lakeside Cabins, as recorded in Volume 1057, Page 455 of the Official Records and Slide No. 157 of the Plat Records of Colorado County, Texas, located in Precinct No. 3. The purpose of the proposed replat is to add a new Lot 8, renumber the old Lot 8 to Lot 9, change Lot 9 driveway easement, abandon an unused portion of a SBEC easement and add additional common area to the West side.

#### ARBREVIATION LEGEND: 37 C.C.A.P.R = COLUMBO COUNTY DIVISION, PUBLIC RECORDS C.C.P.R. = COLUMBO COUNTY PLAT RECORDS > - SET 5/8" WHO! HOW W/CAP "RPLS 3483" SAMUEL J. REDGATE SURVEY ABSTRACT 478 VICINITY MAP W ROS-S'-IN PRELIMINARY REVIEW REPLAT REPLAT REPLAT BIG EASY RANCH LAKESIDE CABINS 11.1522 ACRES - 9 UNITS - 1 COMMON AREA 1 PRIVATE ROAD RIGHT-OF-WAY I PRIVATE ROAD RIGHT-OP-WAY AND 8 ACCESS EASEMENTS SAMUEL J. REDGATE SURVEY, A-478 COLORADO COUNTY, TEXAS RIASON FOR REPAIS, ADO A NEW LOT 8 TO LOT 8 5. CHANGE LOT 9. DRIVENER EASEMENT, AMMOON AN MANISTO POTITION OF A SEE LOSSEMENT AND ADD OCTOTION. COMINION MAIL TO THE WEST SOE. WILSON SAMUEL J. REDGATE SURVEY ABSTRACT 478 ENGINEERING COMPANY, PLLC. WILLIAM FREILS SURVEY ABSTRACT 209 Copyright 2024, Wilson Engineering Company, PLLC