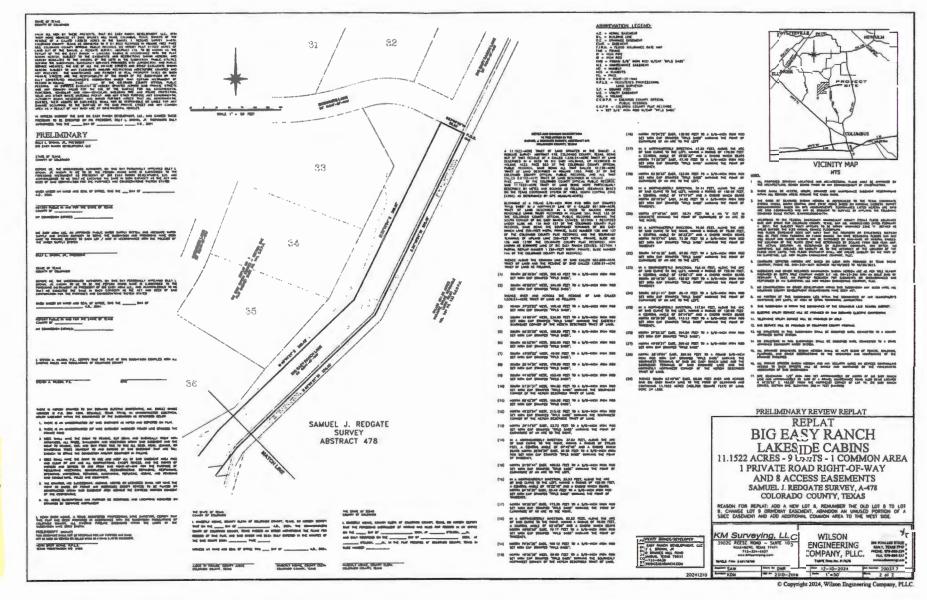

#### NOTICE OF PUBLIC HEARING FOR REPLAT

The Commissioners Court of Colorado County, Texas will consider an application for and hear any protest to a proposed replat of property out of the Samuel J. Redgate Survey, Abstract No. 478 shown on the plat of the Big Easy Ranch Lakeside Cabins, as recorded in Volume 1057, Page 455 of the Official Records and Slide No. 157 of the Plat Records of Colorado County, Texas, located in Precinct No. 3. The purpose of the proposed replat is to add a new Lot 8, renumber the old Lot 8 to Lot 9, change Lot 9 driveway easement, abandon an unused portion of a SBEC easement and add additional common area to the West side.

#### ARBREVIATION LEGEND: 37 C.C.A.P.R = COLUMBO COUNTY DIVISION, PUBLIC RECORDS C.C.P.R. = COLUMBO COUNTY PLAT RECORDS > - SET 5/8" WHO! HOW W/CAP "RPLS 3483" SAMUEL J. REDGATE SURVEY ABSTRACT 478 VICINITY MAP W ROS-S'-IN PRELIMINARY REVIEW REPLAT REPLAT REPLAT BIG EASY RANCH LAKESIDE CABINS 11.1522 ACRES - 9 UNITS - 1 COMMON AREA 1 PRIVATE ROAD RIGHT-OF-WAY I PRIVATE ROAD RIGHT-OP-WAY AND 8 ACCESS EASEMENTS SAMUEL J. REDGATE SURVEY, A-478 COLORADO COUNTY, TEXAS RIASON FOR REPAIS, ADO A NEW LOT 8 TO LOT 8 5. CHANGE LOT 9. DRIVENER EASEMENT, AMMOON AN MANISTO POTITION OF A SEE LOSSEMENT AND ADD OCTOTION. COMINION MAIL TO THE WEST SOE. WILSON SAMUEL J. REDGATE SURVEY ABSTRACT 478 ENGINEERING COMPANY, PLLC. WILLIAM FREILS SURVEY ABSTRACT 209 Copyright 2024, Wilson Engineering Company, PLLC