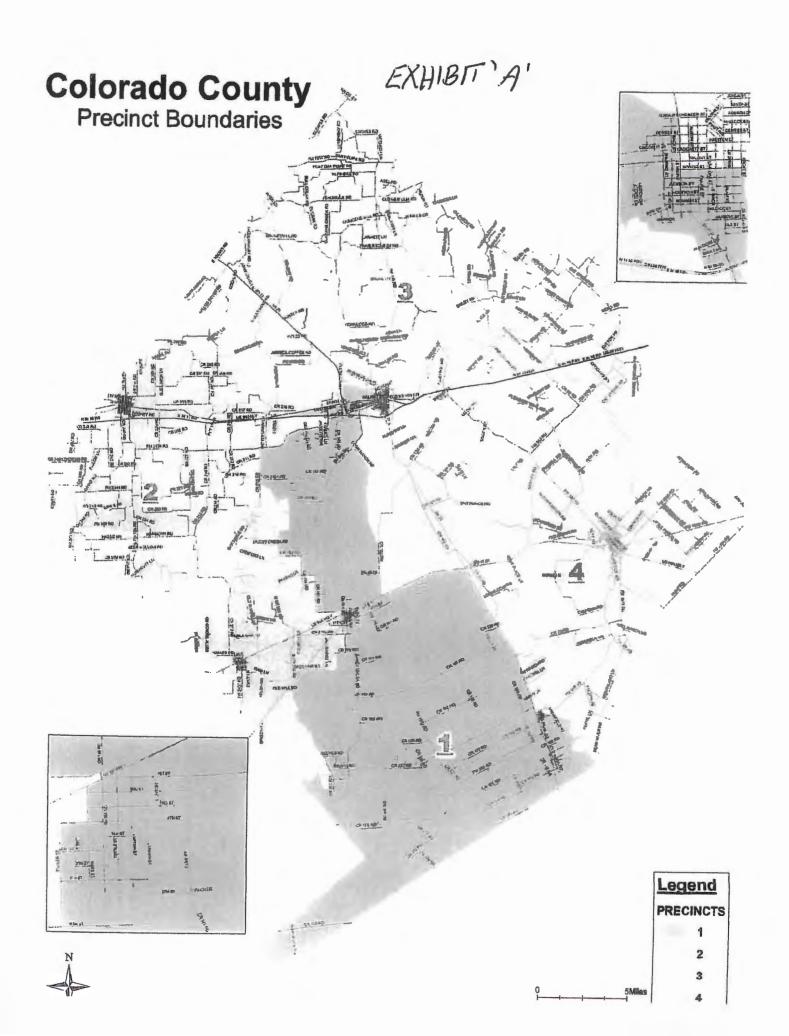

#### NOTICE OF PUBLIC HEARING FOR REPLAT

The Commissioners Court of Colorado County, Texas will consider an application for and hear any protest to a proposed replat of property out of the Samuel J. Redgate Survey, Abstract No. 478 shown on the plat of the Big Easy Ranch Lakeside Cabins, as recorded in Volume 1057, Page 455 of the Official Records and Slide No. 157 of the Plat Records of Colorado County, Texas, located in Precinct No. 3. The purpose of the proposed replat is to add a new Lot 8, renumber the old Lot 8 to Lot 9, change Lot 9 driveway easement, abandon an unused portion of a SBEC easement and add additional common area to the West side.

Date and Time of Public Hearing: January 27, 2025 at 9:00 AM
Location: Colorado County Courthouse
400 Spring Street, Room 106, Columbus, Texas 78934