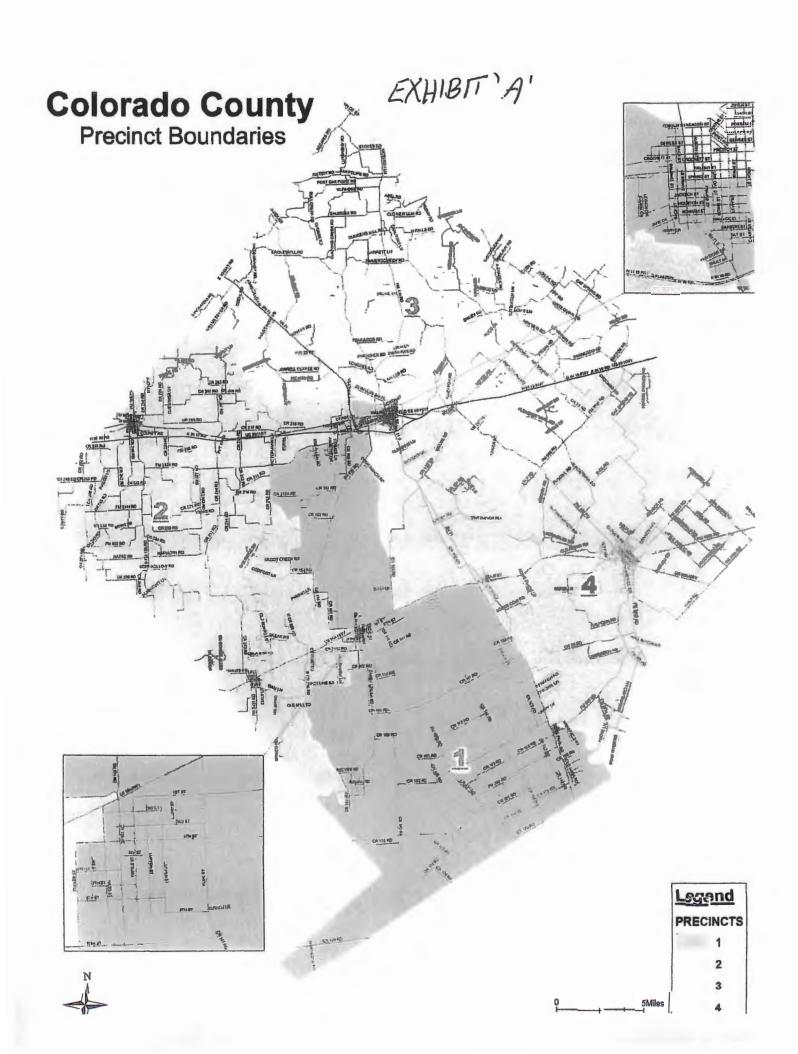

#### NOTICE OF PUBLIC HEARING FOR REPLAT

The Commissioners Court of Colorado County, Texas will consider an application for and hear any protest to a proposed replat of property out of the Samuel J. Redgate Survey, Abstract No. 478 shown on the plat of the Big Easy Ranch Lakeside Cabins, as recorded in Volume 1057, Page 455 of the Official Records and Slide No. 157 of the Plat Records of Colorado County, Texas, located in Precinct No. 3. The purpose of the proposed replat is to add a new Lot 8, renumber the old Lot 8 to Lot 9, change Lot 9 driveway easement, abandon an unused portion of a SBEC easement and add additional common area to the West side.

Date and Time of Public Hearing: January 27, 2025 at 9:00 AM
Location: Colorado County Courthouse
400 Spring Street, Room 106, Columbus, Texas 78934