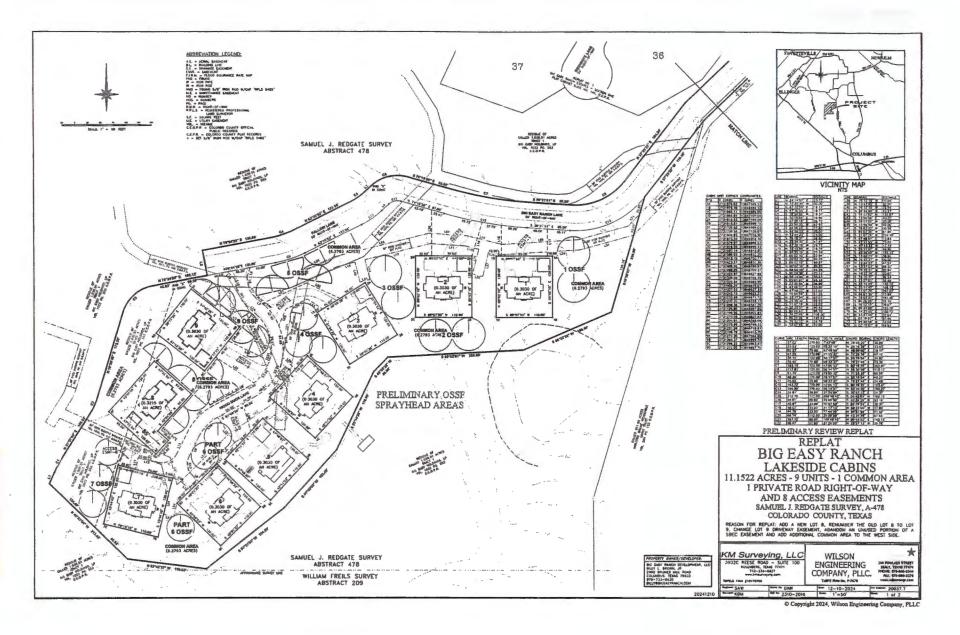

#### NOTICE OF PUBLIC HEARING FOR REPLAT

The Commissioners Court of Colorado County, Texas will consider an application for and hear any protest to a proposed replat of property out of the Samuel J. Redgate Survey, Abstract No. 478 shown on the plat of the Big Easy Ranch Lakeside Cabins, as recorded in Volume 1057, Page 455 of the Official Records and Slide No. 157 of the Plat Records of Colorado County, Texas, located in Precinct No. 3. The purpose of the proposed replat is to add a new Lot 8, renumber the old Lot 8 to Lot 9, change Lot 9 driveway easement, abandon an unused portion of a SBEC easement and add additional common area to the West side.

#### ARBREVIATION LEGEND: 37 C.C.A.P.R = COLUMBO COUNTY DIVISION, PUBLIC RECORDS C.C.P.R. = COLUMBO COUNTY PLAT RECORDS > - SET 5/8" WHO! HOW W/CAP "RPLS 3483" SAMUEL J. REDGATE SURVEY ABSTRACT 478 VICINITY MAP W ROS-S'-IN PRELIMINARY REVIEW REPLAT REPLAT REPLAT BIG EASY RANCH LAKESIDE CABINS 11.1522 ACRES - 9 UNITS - 1 COMMON AREA 1 PRIVATE ROAD RIGHT-OF-WAY I PRIVATE ROAD RIGHT-OP-WAY AND 8 ACCESS EASEMENTS SAMUEL J. REDGATE SURVEY, A-478 COLORADO COUNTY, TEXAS RIASON FOR REPAIS, ADO A NEW LOT 8 TO LOT 8 5. CHANGE LOT 9. DRIVENER EASEMENT, AMMOON AN MANISTO POTITION OF A SEE LOSSEMENT AND ADD OCTOTION. COMINION MAIL TO THE WEST SOE. WILSON SAMUEL J. REDGATE SURVEY ABSTRACT 478 ENGINEERING COMPANY, PLLC. WILLIAM FREILS SURVEY ABSTRACT 209 Copyright 2024, Wilson Engineering Company, PLLC