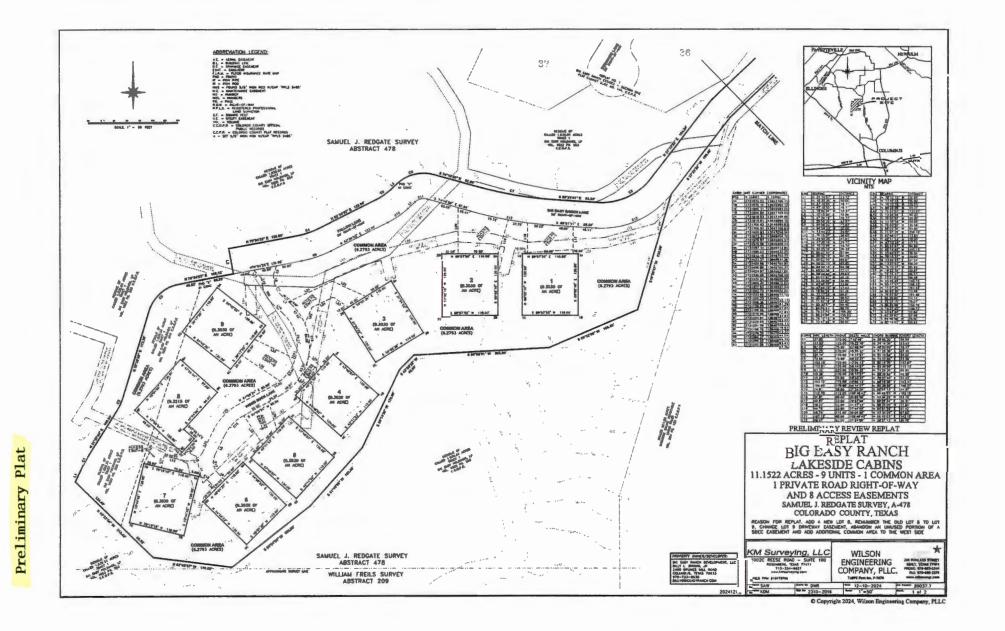

#### NOTICE OF PUBLIC HEARING FOR REPLAT

The Commissioners Court of Colorado County, Texas will consider an application for and hear any protest to a proposed replat of property out of the Samuel J. Redgate Survey, Abstract No. 478 shown on the plat of the Big Easy Ranch Lakeside Cabins, as recorded in Volume 1057, Page 455 of the Official Records and Slide No. 157 of the Plat Records of Colorado County, Texas, located in Precinct No. 3. The purpose of the proposed replat is to add a new Lot 8, renumber the old Lot 8 to Lot 9, change Lot 9 driveway easement, abandon an unused portion of a SBEC easement and add additional common area to the West side.

#### ARBREVIATION LEGEND: 37 C.C.A.P.R = COLUMBO COUNTY DIVISION, PUBLIC RECORDS C.C.P.R. = COLUMBO COUNTY PLAT RECORDS > - SET 5/8" WHO! HOW W/CAP "RPLS 3483" SAMUEL J. REDGATE SURVEY ABSTRACT 478 VICINITY MAP W ROS-S'-IN PRELIMINARY REVIEW REPLAT REPLAT REPLAT BIG EASY RANCH LAKESIDE CABINS 11.1522 ACRES - 9 UNITS - 1 COMMON AREA 1 PRIVATE ROAD RIGHT-OF-WAY I PRIVATE ROAD RIGHT-OP-WAY AND 8 ACCESS EASEMENTS SAMUEL J. REDGATE SURVEY, A-478 COLORADO COUNTY, TEXAS RIASON FOR REPAIS, ADO A NEW LOT 8 TO LOT 8 5. CHANGE LOT 9. DRIVENER EASEMENT, AMMOON AN MANISTO POTITION OF A SEE LOSSEMENT AND ADD OCTOTION. COMINION MAIL TO THE WEST SOE. WILSON SAMUEL J. REDGATE SURVEY ABSTRACT 478 ENGINEERING COMPANY, PLLC. WILLIAM FREILS SURVEY ABSTRACT 209 Copyright 2024, Wilson Engineering Company, PLLC